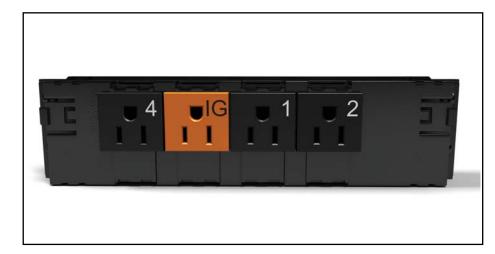

## Electri-Pak - 8 Wire, 4 Circuit (3+1) Power Block

## Specifications:

- Simplexes are interchangable permitting any required circuit combination
- All simplexes located together for greater access to all power receptacles
- Single Sided or Double Sided Blocks Available
- Complies with National Electric Code
- UL Listed/Recognized