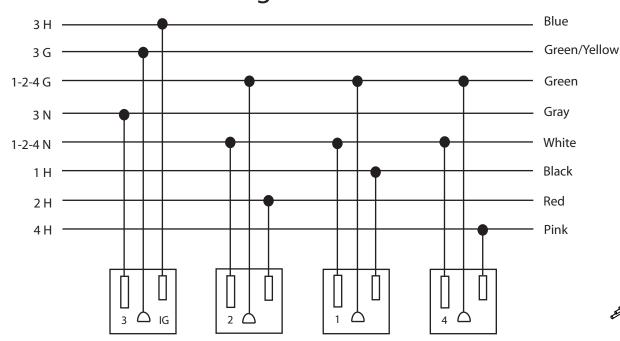

## Electri-Pak - 8 Wire, 4 Circuit (3+1) Power Block

## Specifications:

- Simplexes are interchangable permitting any required circuit combination
- All simplexes located together for greater access to all power receptacles
- Single Sided or Double Sided Blocks Available
- Complies with National Electric Code
- UL Listed/Recognized

Electri-Pak 8 Wire, 4 Circuit Wiring Schematic





## **Electri-Pak Starter Cable**

- 4 Circuit Hardwire Starter Cord
- All circuits rated for 20 AMP
- Available in lengths up to 220"
- Whip end to be connected to building power by an electrican

ELECTRI-CABLE ASSEMBLIES